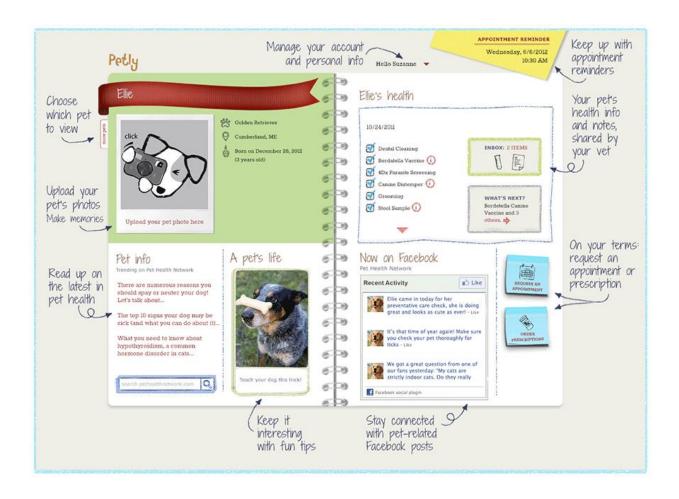

Petly is a secure personal health page for your pet that gives you direct access to your pet's health records 24/7. We're happy to provide Petly to all of our current clients who have an active email address at the practice. It is also our "communication hub" and we can send lab results, specials, reminders, and much more directly to you through this site. You can even sign up for text reminders to go right to your phone.

## Why should I want a Petly portal?

Petly is a great way to view your pet's health records, anytime, plus you can easily connect with us at your convenience. Petly offers many features to help you keep track of your pet's health needs and shares informative articles on the latest trends in pet health. You also can upload a photo of your pet, request appointments, and medications all on this site.